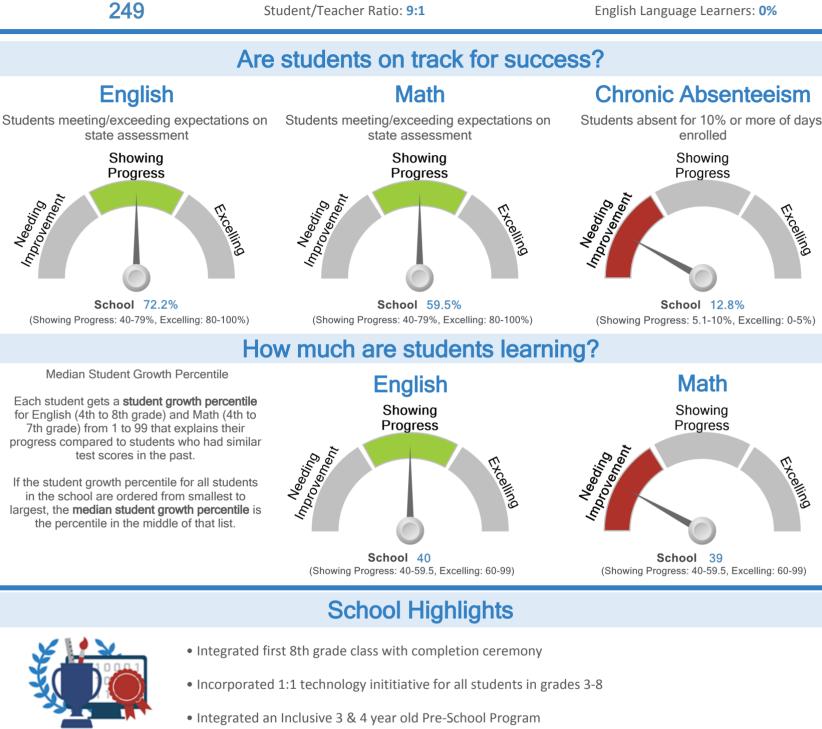

**Total students:** 

Students with Disabilities: 20%

Economically Disadvantaged: 38%

English Language Learners: 0%

How to use this report?

3

- Learn More: This report provides an overview of school performance. Learn more about your school by viewing the full performance report
- Ask Questions: Use the contact information included above to reach out to your school and ask how they are working to improve school performance and student outcomes.